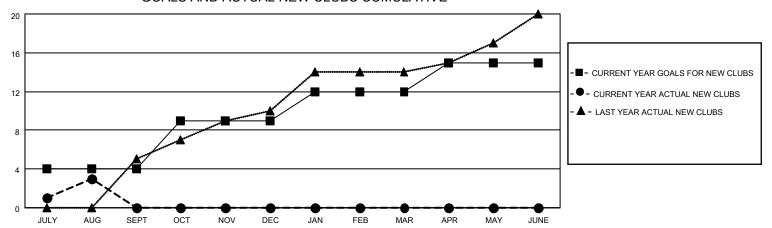

## GOALS AND ACTUAL NEW CLUBS CUMULATIVE

| DROPPED CLUBS: 1 |    | 44 CLUBS OF 170 ADDED 1 OR<br>MORE NEW MEMBERS | GENDER DISTRIBUTION                   |                |  |
|------------------|----|------------------------------------------------|---------------------------------------|----------------|--|
|                  |    | WORL NEW WEINDERG                              | MALE                                  | 4,890 (77.35%) |  |
|                  |    |                                                | FEMALE                                | 1,432 (22.65%) |  |
| DROPPED MEMBERS  |    |                                                | NON BINARY                            | 0 (0.00%)      |  |
|                  |    |                                                | PREFER NOT TO ANSWER                  | 0 (0.00%)      |  |
| DECEASED         | 6  |                                                |                                       | ·              |  |
| CLUB CANCELLED   | 12 | CLICK HERE FOR CUMULATIVE                      | TOTAL FAMILY UNIT MEMBERS             | 2,526          |  |
| OTHER            | 95 | MEMBERSHIP DATA                                |                                       |                |  |
| TOTAL 113        |    |                                                | FAMILY MEMBERS PAYING HALF DUES 1,329 |                |  |
|                  |    |                                                |                                       |                |  |