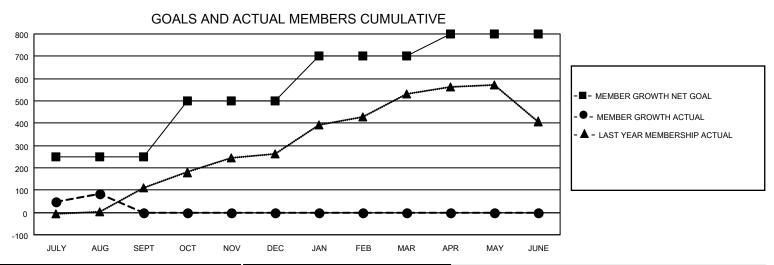

## MONTHLY MEMBERSHIP PROGRESS REPORT

LOCATION INDIA District 318 E Results as of: 8/31/2022

| Clubs                 |               |           |               | Members               |                        |                         |                                                    |
|-----------------------|---------------|-----------|---------------|-----------------------|------------------------|-------------------------|----------------------------------------------------|
| RESULTS FOR 2022-2023 |               |           |               | RESULTS FOR 2022-2023 |                        |                         |                                                    |
| QUARTER               | NEW CLUB GOAL | NEW CLUBS | DROPPED CLUBS | QUARTER MEMB          | BER GROWTH NET<br>GOAL | MEMBER GROWTH<br>ACTUAL | DROPPED<br>MEMBERS ACTUAL<br>(including transfers) |
| JULY/AUG/SEPT         | 4             | 3         | 1             | JULY/AUG/SEPT         | 250                    | 203                     | 113                                                |
| OCT/NOV/DEC           | 5             | 0         | 0             | OCT/NOV/DEC           | 250                    | 0                       | 0                                                  |
| JAN/FEB/MAR           | 3             | 0         | 0             | JAN/FEB/MAR           | 200                    | 0                       | 0                                                  |
| APR/MAY/JUNE          | 3             | 0         | 0             | APR/MAY/JUNE          | 100                    | 0                       | 0                                                  |